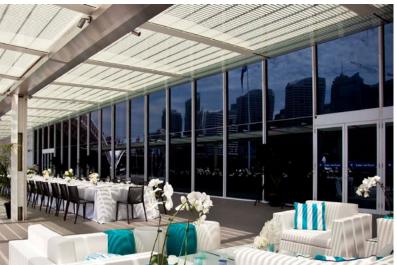

## Ben Lexcen Terrace

This spacious rooftop terrace is our star attraction, offering spectacular city skyline and harbourside views. Located above Sydney's dazzling Darling Harbour precinct, an event on the Ben Lexcen Terrace guarantees glamour. Ideal for cocktail functions or pre-dinner drinks, this versatile space is perfect for your next unique or exclusive event.

## Elevated viewpoint

Located in the prime spot in the heart of our precinct, the terrace offers delightful daytime alfresco catering. An ideal exclusive location for your next conference or product launch, this space is often used in conjunction with the Lighthouse Gallery.