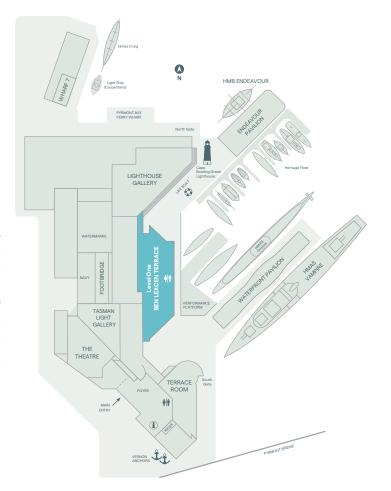

## Ben Lexcen Terrace

This spacious rooftop terrace is our star attraction, offering spectacular city skyline and harbourside views. Located above Sydney's dazzling Darling Harbour precinct, an event on the Ben Lexcen Terrace guarantees glamour. Ideal for cocktail functions or pre-dinner drinks, this versatile space is perfect for your next unique or exclusive event.

## Elevated viewpoint

Located in the prime spot in the heart of our precinct, the terrace offers delightful daytime alfresco catering. An ideal exclusive location for your next conference or product launch, this space is often used in conjunction with the Lighthouse Gallery.