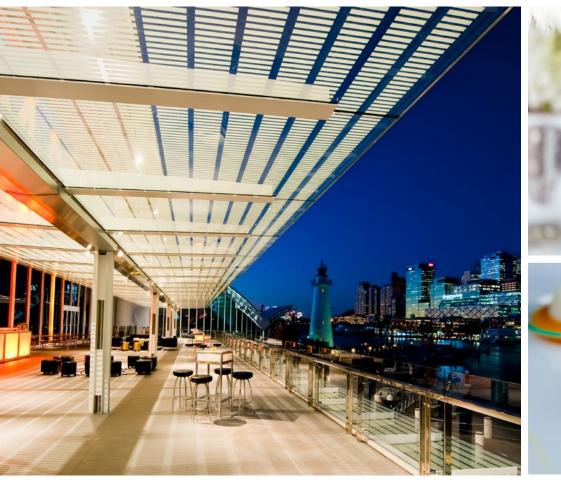

## Ben Lexcen Terrace

This spacious rooftop terrace is our star attraction, offering spectacular city skyline and harbourside views. Located above Sydney's dazzling Darling Harbour precinct, an event on the Ben Lexcen Terrace guarantees glamour. Ideal for cocktail functions or pre-dinner drinks, this versatile space is perfect for your next unique or exclusive event.

## Elevated viewpoint

Located in the prime spot in the heart of our precinct, the terrace offers delightful daytime alfresco catering. An ideal exclusive location for your next conference or product launch, this space is often used in conjunction with the Lighthouse Gallery.