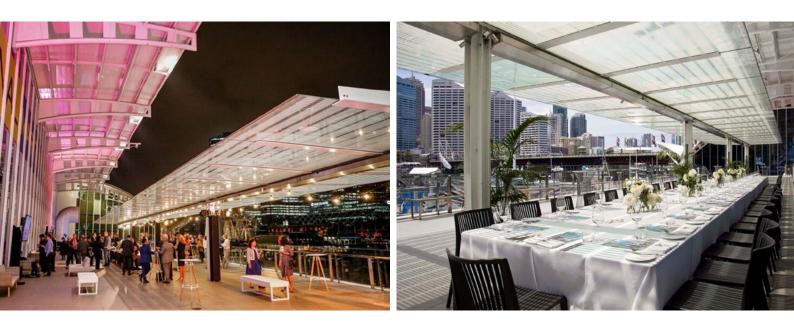

## Ben Lexcen Terrace

This spacious rooftop terrace is our star attraction, offering spectacular city skyline and harbourside views. Located above Sydney's dazzling Darling Harbour precinct, an event on the Ben Lexcen Terrace guarantees glamour. Ideal for cocktail functions or pre-dinner drinks, this versatile space is perfect for your next unique or exclusive event.

## Elevated viewpoint

Located in the prime spot in the heart of our precinct, the terrace offers delightful daytime alfresco catering. An ideal exclusive location for your next conference or product launch, this space is often used in conjunction with the Lighthouse Gallery.