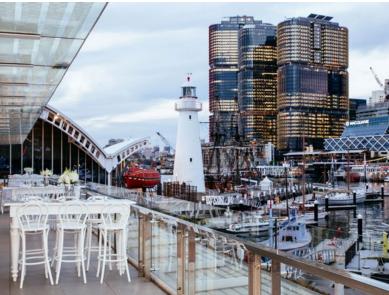

## Ben Lexcen Terrace

This spacious rooftop terrace is our star attraction, offering spectacular city skyline and harbourside views. Located above Sydney's dazzling Darling Harbour precinct, an event on the Ben Lexcen Terrace guarantees glamour. Ideal for cocktail functions or pre-dinner drinks, this versatile space is perfect for your next unique or exclusive event.

## Elevated viewpoint

Located in the prime spot in the heart of our precinct, the terrace offers delightful daytime alfresco catering. An ideal exclusive location for your next conference or product launch, this space is often used in conjunction with the Lighthouse Gallery.